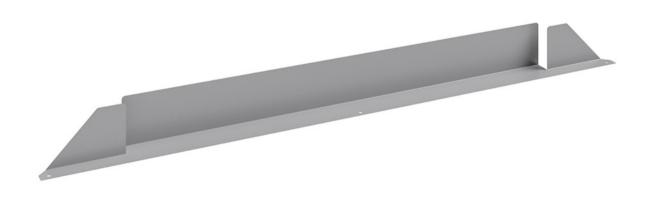

## **UNIVERSAL MODESTY PANEL WIRE RACEWAY Spec Sheet**

## Wire Raceways for Modesty Panels Above:

| Part # | Description                               | Weight |
|--------|-------------------------------------------|--------|
| 9136   | Wire Raceway bolt on to 36" Modesty Panel | 2 lbs. |
| 9137   | Wire Raceway bolt on to 48" Modesty Panel | 3 lbs. |
| 9138   | Wire Raceway bolt on to 60" Modesty Panel | 3 lbs. |
| 9139   | Wire Raceway bolt on to 72" Modesty Panel | 4 lbs. |

## Specifications & Options -

- Construction: Fabricated Steel 20 Gage Unfinished / Raw
- **Finish**: Powder coat finish as standard, 12 available colors
- Special Lengths: Quoted upon request