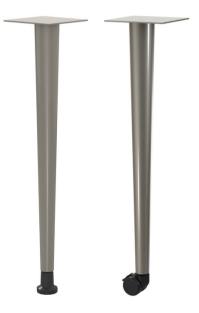

## TAPERED LEG Spec Sheet

| Part # | Leg Diameter    | Foot Style | Height  | Weight  |
|--------|-----------------|------------|---------|---------|
| 2520   | 2-1/2" - 1-1/4" | Leveler    | 27-3/4" | 7 lbs.  |
| 4200   | 4" - 2"         | Leveler    | 27-3/4" | 8 lbs.  |
| 4240   | 5" - 2-1/4"     | Leveler    | 40-1/2" | 21 lbs. |

## **Options**

- Unfinished/Raw
- Polished or Satin Chrome
- Special Heights:
  - Shorter heights available
- Locking Hard Wheel Caster:
  - Add prefix "C" to part #
    - Available on 2520 only