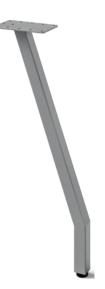

## **SQUARE BENT LEG**

## **Specifications**

Welded for maximum strength and stability

Column: Fabricated steel 14 gage

Mounting Plate:

- Fabricated steel
- 4" x 6.75" plate
- Requires (12) #12-14 screws (not supplied)

Base Height: 27-3/4"

Adjustable Leveler:

- Part 1530 uses a 5/16-18 x 1.5" shank
- Part 2530 uses a 3/8-16 x 1.75" shank

Finish: Powder coat finish as standard, 12 available colors

Bolt pattern available at www.gibraltarinc.com