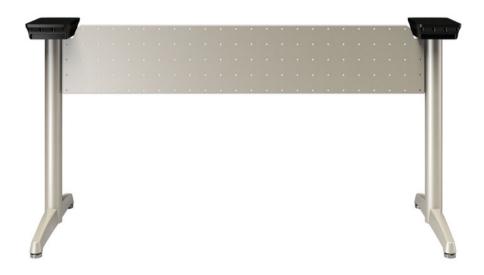

## **MODESTY PANEL FOR FLIP-TOP BASES**

## **Panels for Flip-Top Bases:**

| Part # | Panel<br>Style | Panel<br>Length | Recommended<br>Table Length | Panel<br>Height | Weight |
|--------|----------------|-----------------|-----------------------------|-----------------|--------|
| 9145   | Perforated     | 36"             | 48"                         | 9"              | 7 lbs. |
| 9146   | Perforated     | 48"             | 60"                         | 9"              | 8 lbs. |
| 9147   | Perforated     | 60"             | 72"                         | 9"              | 9 lbs. |
| 9148   | Plain          | 36"             | 48"                         | 9"              | 7 lbs. |
| 9149   | Plain          | 48"             | 60"                         | 9"              | 8 lbs. |
| 9150   | Plain          | 60"             | 72"                         | 9"              | 9 lbs. |

## **Specifications & Options**

- Construction: Fabricated Steel 20 Gage
- **Finish:** Powder coat finish as standard, 12 available colors
- Special Lengths: Quoted upon request
- **Ordering:** Add prefix "M" to corresponding table base part #