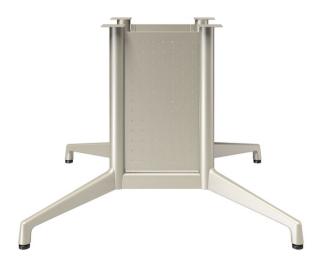

## **MEDIA TABLE BASE - PROPEL SERIES**

## **Specifications**

Base is a bolted, welded combination

Column 2-1/4" OD x 13ga, Feet Cast Aluminum

Panels: Perforated steel panels included.

Finish: Powder coat finish as standard, 12 available colors