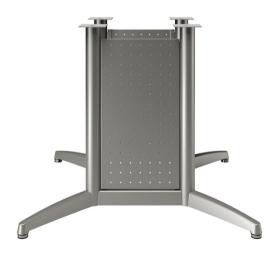

## **MEDIA TABLE BASE - DURACAST SERIES**

#### **DURACAST SERIES:**

| Part # | Column Size | Recommended Max.<br>Top Depth     | Base Spread | Weight  | Height  |
|--------|-------------|-----------------------------------|-------------|---------|---------|
| 1150   | 2-1/4" Dia. | 60" Rd / 54" Sq /<br>48"x60" Rect | 51" x 51"   | 66 lbs. | 27-3/4" |
| 1152   | 2-1/4" Dia. | 60" Rd / 54" Sq /<br>48"x60" Rect | 51" x 51"   | 72 lbs. | 40-3/4" |
| 1153   | 2-1/4" Dia. | 72" Rd / 60" Sq /<br>60"x72" Rect | 56" x 56"   | 68 lbs. | 27-3/4" |
| 1155   | 2-1/4" Dia. | 72" Rd / 60" Sq /<br>60"x72" Rect | 56" x 56"   | 74 lbs. | 40-3/4" |

### **Specifications**

Base is a bolted, welded combination

Column 2-1/4" OD x 13ga, Feet Cast Aluminum

Panels: Perforated steel panels included.

Finish: Powder coat finish as standard, 12 available colors