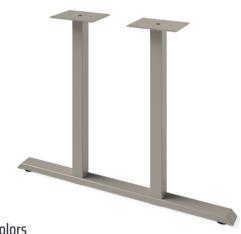

## **FUSION TT BASE**

## **Spec Sheet**

| Part # | Column Size | Recommended Max.<br>Top Depth | Base Spread | Weight  |
|--------|-------------|-------------------------------|-------------|---------|
| 2754   | 2" Sq       | 42"                           | 32"         | 15 lbs. |
| 2755   | 2" Sq       | 60"                           | 38"         | 16 lbs. |

## **Specifications**

Welded for maximum strength and stability

Column: 2" x 2" steel tubing, 14 gage wall

Foot: 1" x 2-1/2" steel tubing, 14 gage wall

**Mounting Plate:** 

• (2) 6" x 8" steel

• Requires (12-16) #12-14 screws (not supplied)

Base Height: 27-3/4"

Finish: Powder coat finish as standard, 12 standard colors