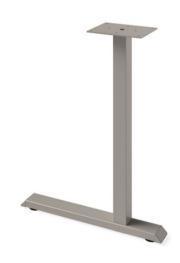

## **FUSION C BASE**

## **Spec Sheet**

| Part # | Column Size | Recommended Max.<br>Top Depth | Base Spread | Weight  |
|--------|-------------|-------------------------------|-------------|---------|
| 2757   | 2" Sq       | 20"                           | 18"         | 10 lbs. |
| 2758   | 2" Sq       | 26"                           | 22"         | 11 lbs. |
| 2759   | 2" Sq       | 32"                           | 26-1/4"     | 12 lbs. |

## **Specifications**

Welded for maximum strength and stability

Column: 2" x 2" steel tubing, 14 gage wall

Foot: 1" x 2-1/2" steel tubing, 14 gage wall

Mounting Plate:

• Steel, 6" x 8"

Requires (6-8) #12-14 screws (not supplied)

Base Height: 27-3/4"

Finish: Powder coat finish as standard, 12 available colors