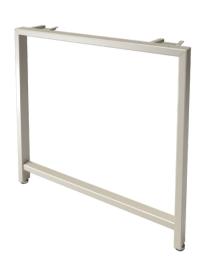

## **RECTANGULAR END PANEL SUPPORT - RAISED BAR**

#### **Raised Bar:**

| Part # | Recommended Max.<br>Top Depth | Base Spread | Weight  | Height   |
|--------|-------------------------------|-------------|---------|----------|
| 2254   | 24"                           | 22-7/8"     | 12 lbs. | 27-5/16" |
| 2255   | 30"                           | 28-7/8"     | 14 lbs. | 27-5/16" |

#### **Tubing:**

• 1 x 2 Rectangle tubing and 1 x 1-1/2 Rectangle tubing

#### **Mounting Plate:**

- (2) fabricated steel plates, 13ga
- (6) additional mounting holes available through the top of the frame itself
- Requires (16) #12-14 screws (not supplied)

Finish: Powder coat finish as standard, 12 available colors