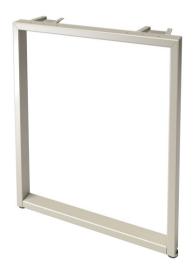

## **RECTANGULAR END PANEL SUPPORT - LOWER BAR** Spec Sheet

| Lower Bar: |                               |          |            |          |
|------------|-------------------------------|----------|------------|----------|
| Part #     | Recommended Max.<br>Top Depth | Base Spr | ead Weight | Height   |
| 2256       | 24"                           | 22-7/8   | " 12 lbs.  | 27-5/16" |
| 2257       | 30"                           | 28-7/8   | " 14 lbs.  | 27-5/16" |

## Tubing:

- 1 x 2 Rectangle tubing and 1 x 1-1/2 Rectangle tubing Mounting Plate:
  - (2) fabricated steel plates, 13ga
  - (6) additional mounting holes available through the top of the frame itself
  - Requires (16) #12-14 screws (not supplied)

Finish: Powder coat finish as standard, 12 available colors