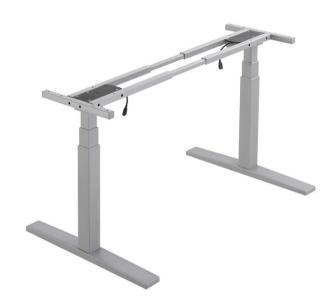

## Electric Base:

| Part #    | Recommended Min Max.<br>Top Size               | Base Spread | Weight  | Height Range      |
|-----------|------------------------------------------------|-------------|---------|-------------------|
| 1000-1010 | 24" x 45" - 24" x 72"<br>30" x 45" - 30" x 72" | 23"         | 70 lbs. | 23-1/4" - 49-1/4" |

## **Specifications**

Maximum lifting speed 1.3" per second, soft start and stop

Control switch has digital readout showing height

Programmable lower stop

3 programmable memory positions

UL listed 12 VAC, Standby less than .05w

Maximum weight capacity is 260 lbs.

Quiet, noise level less than 50 dB

Safety anti-collision:

• Runs for 2 seconds in opposite direction when a load spike is detected

Adjustable levelers

10-foot power cord