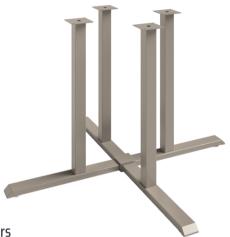

## **4-POST FUSION X BASE**

## **Spec Sheet**

| Part # | Column Size | Recommended Max.<br>Top Depth | Base Spread     | Weight  |
|--------|-------------|-------------------------------|-----------------|---------|
| 2773   | 2" Square   | 60" Rd/Sq                     | 43.75" x 43.75" | 36 lbs. |

## **Specifications**

Construction: Rigid bolted

Column: 2" x 2" steel tubing, 14 gage wall

Foot: 1" x 2-1/2" steel tubing, 14 gage wall

Mounting Plate:

• (4) 4" x 4" Steel

• Requires (16) #12-14 screws (not supplied)

Base Height: 27-3/4"

Finish: Powder coat finish as standard, 12 available colors